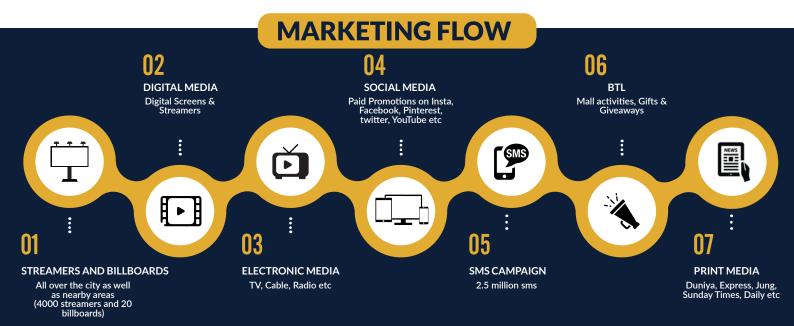

e market. Total furniture sale of the country in 2014-15 was \$2.5 billion and has increased enormously now. Pakistan is known as the home of artisans and has vast demand. Furniture industry needs expansion and export for immediate returns and long term customer building.

### **EXHIBITORS**

- Mattress Industry
- Furniture Importers, Exporters and Distributors
- Kitchen Design Makers
- Home Décor Product Manufacturers
- Office, Outdoor and Kids Furniture Makers
- Architects & Interior Designers
- Flooring & Marbles Retailers
- Curtains, Carpets and Rugs Dealers
- Bed & Bath Accessories

### **VISITORS**

- Architects
- Home Owners
- Office Owners
- Interior Designers
- Furniture Designers
- Corporate Sector
- Interior & Furniture Lovers
- Decor Companies
- Home Renovators
- Constructors



## **EVENT HIGHLIGHTS**

























## **EVENT HIGHLIGHTS**

























### **COVERED CITIES**

Faisalabad NawabShah GojarKhan Rahim YarKhan Abbotabad Sawat Islamabad Sawat Islamabad Lahore Karachi Gujranwala Multan Peshawar Rawalpindi Jhang Sargodha Hyderabad Muzaffarabad Khariyan Sheikhupura Wazirabad





# OCCUPIED MAXIMUM CAPACITY OF 35,000 SQF

## 70,000+ TRADE / CORPORATE VISITORS





### **TITLE SPONSOR**



## MoltyFoam

'Asli' Foam®

### **MEDIA PARTNERS**







Sunday







### **OUR COLLABORATORS**

















































UZMA































beyond wellness















MASTER







ILWA INTERIOR'S



















PERFECT PIECE









Wajid Handicrafts